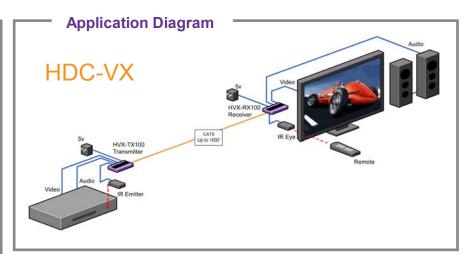

One CAT5 to broadcast Video, Stereo Audio and Bi-Directional, IR up to 1000ft (300m) away!

HDC-VX allows the extension of Composite Video, Stereo Audio and InfraRed control signals via a single Category 5 twisted pair cable using a unique method of transparent data transfer.