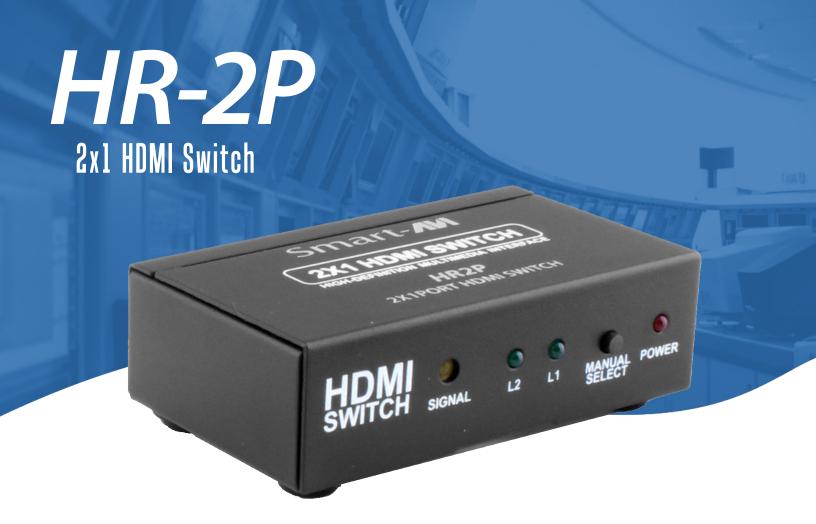

2-Port HDMI signal switcher with front-panel buttons and LED status indicators.

## WHY SWITCH TO HR-4P?

HR-2P is a powerful 2-port HDMI signal switching solution designed for simple set-up and easy operation. Equipped with two HDMI inputs and one HDTV-ready output, HR-2P switches between source signals at the press of a button. HR-2P is compact and plug-and-play ready, so installing it into an existing AV set-up is always simple!