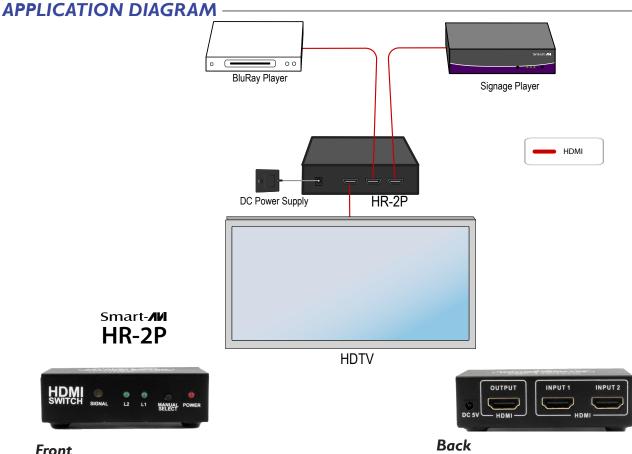

## WHY SWITCH TO HR-4P?

HR-2P is a powerful 2-port HDMI signal switching solution designed for simple set-up and easy operation. Equipped with two HDMI inputs and one HDTV-ready output, HR-2P switches between source signals at the press of a button. HR-2P is compact and plug-and-play ready, so installing it into an existing AV set-up is always simple!