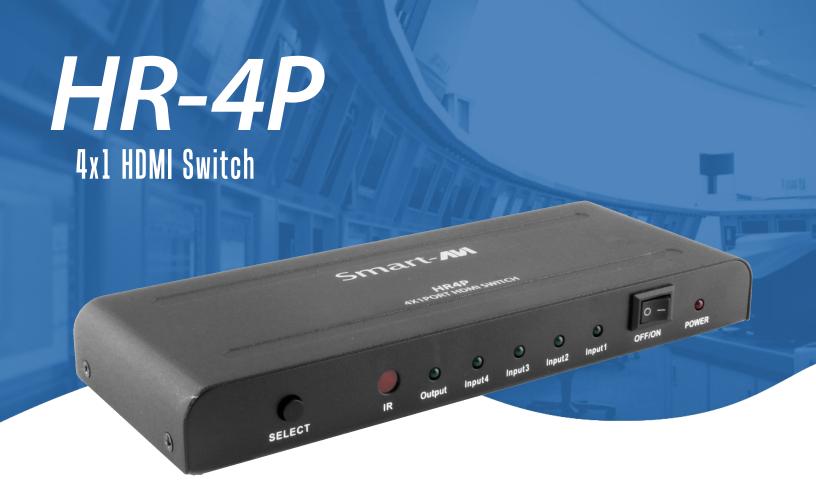

4-Port HDMI signal switcher with front-panel buttons and IR support.

#### WHY SWITCH TO HR-4P?

HR-4P is a powerful 4-port HDMI signal switching solution designed for simple set-up and easy operation. Equipped with four HDMI inputs and one HDTV-ready output, HR-4P switches between source signals at the press of a button. Better yet, HR-4P features infrared remote control support, so users can switch things up from any distance!