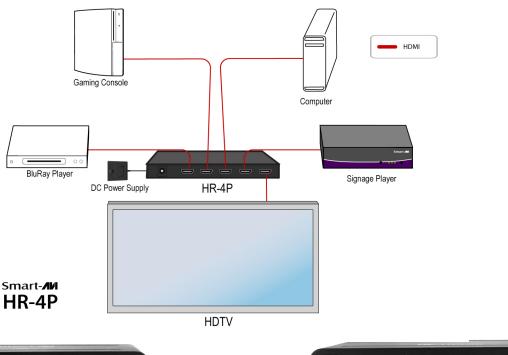

z (1920x1080) resolution
- Simple front-panel button control
- ON/OFF Switch for energy efficiency
- Up to 10.2 Gbps ultra-high bandwidth
- Infrared remote control support
- LED status indicators

## **APPLICATIONS**

- Retail signage
- Airport displays
- Control rooms
- Security monitors
- Video production
- Corporate communications
- Educational presentations
- Medical supervision
- ... and many more!

#### WHY SWITCH TO HR-4P?

HR-4P is a powerful 4-port HDMI signal switching solution designed for simple set-up and easy operation. Equipped with four HDMI inputs and one HDTV-ready output, HR-4P switches between source signals at the press of a button. Better yet, HR-4P features infrared remote control support, so users can switch things up from any distance!

## **APPLICATION DIAGRAM**



Back





# SPECIFICATIONS

Front

| GENERAL           |                                   |
|-------------------|-----------------------------------|
| Input             | (4) HDMI 1.3                      |
| Output            | (1) HDMI 1.3                      |
| Video Bandwidth   | 2.25 Gbps                         |
| Video Resolution  | Up to 1080p (1920x1200 @ 60Hz)    |
| Max. Transmission | 50 ft.                            |
| CONTROL           |                                   |
| Front Panel       | Tactile Switches (SELECT, ON/OFF) |
| IR                | via Remote Control                |

| OTHER             |                             |  |
|-------------------|-----------------------------|--|
| Dimensions        | 4.74" W x 0.94" H x 2.85" D |  |
| Weight