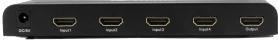

# SPECIFICATIONS

Front

| GENERAL           |                                   |
|-------------------|-----------------------------------|
| Input             | (4) HDMI 1.3                      |
| Output            | (1) HDMI 1.3                      |
| Video Bandwidth   | 2.25 Gbps                         |
| Video Resolution  | Up to 1080p (1920x1200 @ 60Hz)    |
| Max. Transmission | 50 ft.                            |
| CONTROL           |                                   |
| Front Panel       | Tactile Switches (SELECT, ON/OFF) |
| IR                | via Remote Control                |