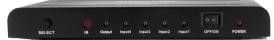

# SPECIFICATIONS

Front

| GENERAL           |                                   |
|-------------------|-----------------------------------|
| Input             | (4) HDMI 1.3                      |
| Output            | (1) HDMI 1.3                      |
| Video Bandwidth   | 2.25 Gbps                         |
| Video Resolution  | Up to 1080p (1920x1200 @ 60Hz)    |
| Max. Transmission | 50 ft.                            |
| CONTROL           |                                   |
| Front Panel       | Tactile Switches (SELECT, ON/OFF) |
| IR                | via Remote Control                |