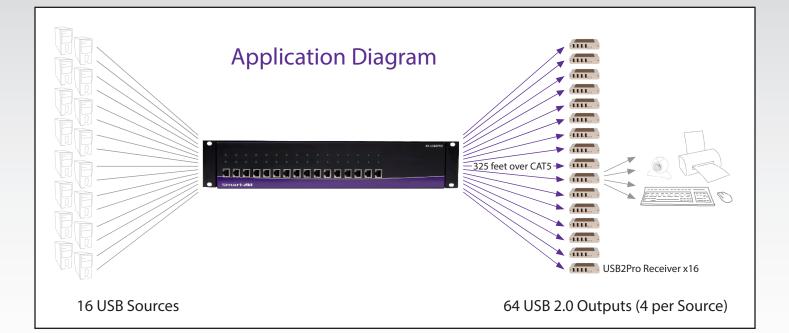

## 16-Port USB 2.0 Extender

Extends standard USB (Universal Serial Bus) 2.0 signals up to 325 feet using a single CAT5 cable.

The RK-USB2Pro extends sixteen USB 2.0 input devices to sixteen USB2Pro receivers. It supports all USB 2.0 high-speed devices, from keyboards to digital cameras and will operate on Windows<sup>®</sup>, Mac and Linux<sup>®</sup> operating systems.

The USB2Pro receivers have an integrated four-port hub that allows for multiple devices to be connected at once. This means the RK-USB2Pro can extend sixteen USB 2.0 inputs to 64 outputs. Additional USB hubs can be added, increasing the amount of devices that can be plugged into the USB2Pro.