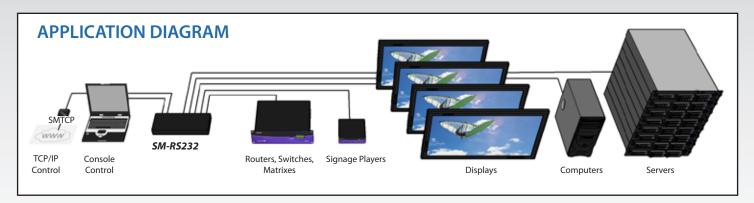

### Control up to 16 RS232 compliant devices up to 50 feet away over UTP

The SM-RS232 is a 1U rack-mountable RS232 router capable of controlling up to 16 remote RS232 compliant devices from 50 feet away. Using seamless RS232 switching, one PC can be used to control up to 16 devices. The SM-RS232 is perfect for controlling the functions of multiple RS232 devices such as TVs, A/V Routers, Signage Players, DVRs, PCs, network hubs and many other devices.

#### **APPLICATIONS**

- Control multiple audio and video matrixes
- Remotely control displays to save energy
- Send commands to signage players
- Consolidate home or industrial automation products
- Manage co-located servers
- Control network equipment
- Manage point-of-sale terminals