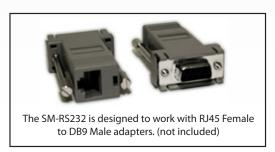

#### **FEATURES**

- 16 RS-232 DB9 female slave ports
- Automatic transmit and receive control
- Uses standard CAT5/5e/6 cabling with compact RJ45 to DB9 adapters
- Network up to 16 RS-232 devices up to 50 feet away
- Can be controlled remotely with optional TCP/IP controller
- Supports multiple baud rates, parity, and character length
- 1U rack mountable enclosure