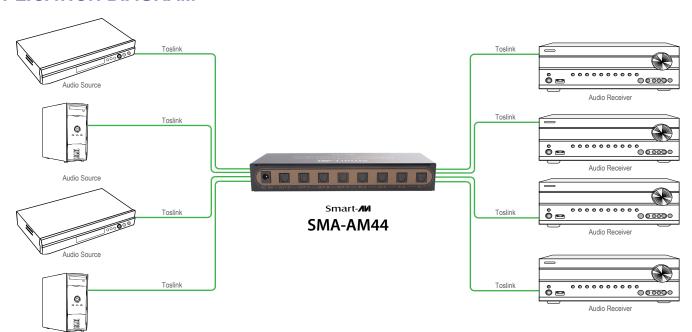

Route and switch four optical digital audio inputs to four optical digital audio outputs

### **OVERVIEW**

The SMA-AM44 enables to users to manage four digital audio signals (SPDIF over fiber optics) across four digital audio outputs. By using the latest in digital connections, the device delivers the utmost in quality audio, with numerous audio formats supported, including DTS-HD, Dolby-TrueHD, LPCM2.0, DTS, Dolby-AC3 and DSD. As A/V products continue to move into the digital realm, including the latest Blu-ray players, for example, this digital audio matrix provides a simple plug-and-play solution for digital audio routing.

# **APPLICATION DIAGRAM**