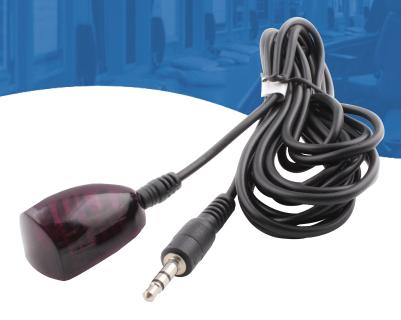

## SM-MXU-EYE

IR Receiver for MXCore Matrix Series

Control the matrix switching functions of SmartAVI's MXCore series of matrix switches

For use with SmartAVI's expandable MXCore Matrix Series, the SM-MXU-EYE is a critical component when looking to implement IR remote control over the matrix. The SM-MXU-EYE is an IR receiver and is necessary for remote operation of a matrix's functions.