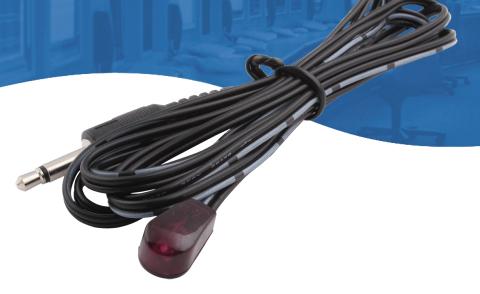

## SNI-NXU-LED IR Emitter for MXCore Matrix Series

Control the matrix switching functions of SmartAVI's MXCore series of Matrix switches

For use with SmartAVI's expandable MXCore Matrix Series, the SM-MXU-LED is a critical component when looking to implement IR remote control over the matrix. The SM-MXU-LED is an IR emitter and is necessary for remote operation of a matrix's functions.