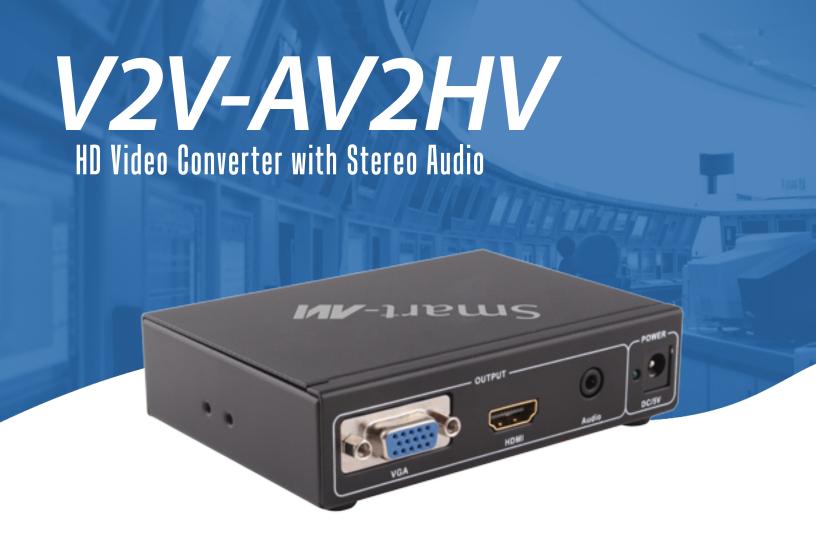

YPBPR, CVBS, S-Video and R/L Audio to HDMI or VGA and Stereo Audio Converter

#### WHY USE VIDEO CONVERTER -

The V2V-AV2HV connects to older devices via HDMI, converting video content for optimized performance and picture quality. The converter is easy to use and enhances visuals and audio automatically, so set-up is simple and hassle-free. With a wide range of device connectivity and refined media output, the V2V-AV2HV is the best way to make the most out of aging AV equipment.