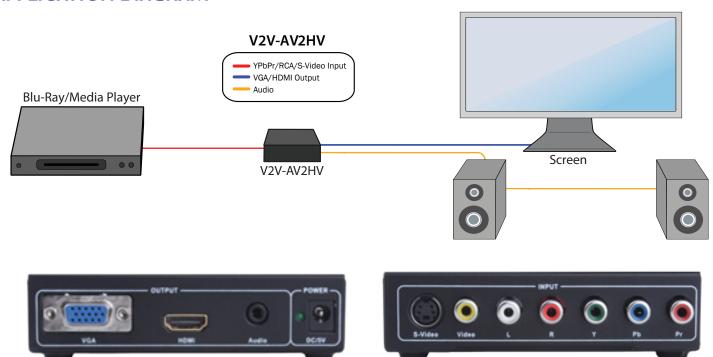

eo audio.
- Supports highest video resolution up to 1080p
- 165MHz/1.65Gbps per channel (6.75Gbps all channel) bandwidth.
- 8bit per channel (24bit all channel) deep color.
- Supports OSD( On Screen Display ) menu operation.

# **APPLICATIONS**

- Control Rooms
- Corporate Communications
- Server Operations
- Medical Campuses
- Banking
- Healthcare
- Airports

#### WHY USE VIDEO CONVERTER -

The V2V-AV2HV connects to older devices via HDMI, converting video content for optimized performance and picture quality. The converter is easy to use and enhances visuals and audio automatically, so set-up is simple and hassle-free. With a wide range of device connectivity and refined media output, the V2V-AV2HV is the best way to make the most out of aging AV equipment.

### **APPLICATION DIAGRAM**



V2V-AV2HVFront

V2V-AV2HV Rear

## **SPECIFICATIONS**

| VIDEO                     |                                                                                        | OTHER                 |                                  |
|---------------------------|----------------------------------------------------------------------------------------|-----------------------|----------------------------------|
| Input Video Signal        | 0.5-1.0 volts p-p                                                                      | Operating Temperature | 0° to +70°                       |
| Input DDC Signal          | 5 volts p-p (TTL)                                                                      | Operating Humidity    | 10% to 85 % RH (no condensation) |
| Input Video / Resolution  | Y