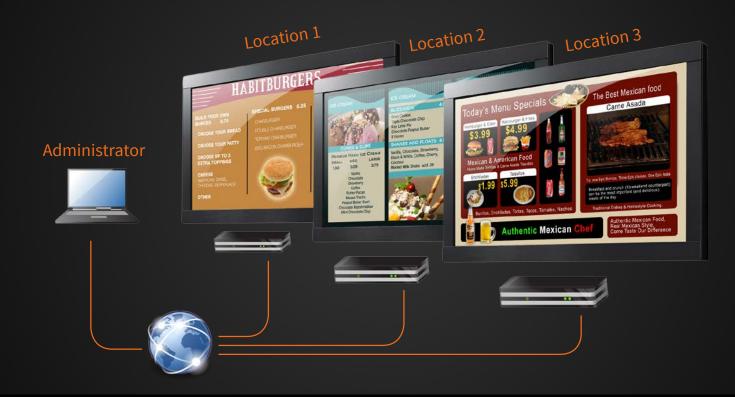

## Manage Many Locations From Anywhere

You can update and manage your DigiMenu-Pro over the internet. This means you can add new content, promotions, and menu items at any time without a hassle. If you're running multiple locations, you can update all your menu boards at once. With DigiMenu-Pro, it is just as easy to manage a thousand menu boards as it is to manage one.