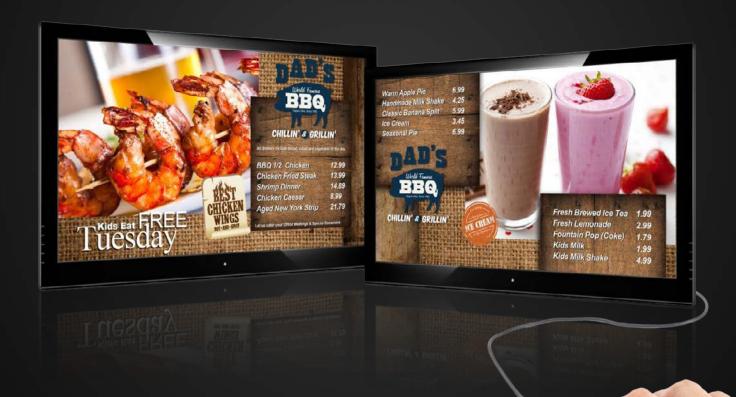

#### Instantly Eye-Catching:

Customers Can't Look Away

#### **Alive With Vivid Color:**

Add 1080p HDTV Resolution Video Or Looping Slideshows To Your Static Menu

#### Unique:

Make It Fit Your Brand With Fully Customizable Templates

#### **Mouth-Watering:**

Your Food Will Look So Good Your Customers Get Hungrier As They Wait In Line