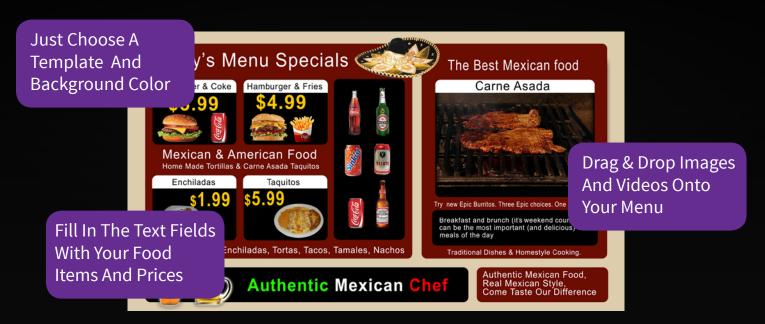

## Create Your Menu In Minutes With Our Menu Creator

Create many beautiful menus with our provided easy menu creator. We'll give you fantastic templates to use so you don't have to start from scratch. Just drag and drop images and video, type in your menu items and prices, and set your custom schedules. You'll be up and running in minutes.