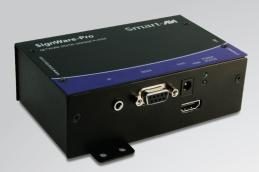

## SignWare-Pro Specifications

At **SmartAVI**, we pride ourselves on the fact that we can take a powerful and sometimes complicated piece of technology and make it extremely streamlined and simple to use for the average user. SignWare-Pro is a sleek box that requires the very minimum amount of cords and connections to be set up and run.

#### HARDWARE SPECIFICATIONS

| CPU                     | 700 MHz Low Power ARM1176JZ-F<br>Applications Processor |
|-------------------------|---------------------------------------------------------|
| GPU                     | Dual Core VideoCore IV®                                 |
| Multimedia Co-Processor | Dual Core VideoCore IV®                                 |
| Multimedia Co-Processor | 512MB SDRAM                                             |
| Ethernet                | Onboard 10/100 Ethernet RJ45 jack                       |
| USB 2.0                 | Dual USB Connector                                      |
| Video Output            | HDMI 1080p                                              |
| Audio                   | Over HDMI                                               |
| Power                   | 5VDC 2A                                                 |
| Onboard Storage         | SD 8G                                                   |
| Operating System        | Linux                                                   |
| IR                      | Optional IR 38Khz                                       |
| Serial                  | RS232 Female                                            |