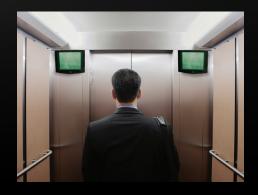

#### Elevators

Grab people's nearly undivided attention for 30 seconds at a time as they go up and down in an elevator. Since SignWare-Pro is so compact and easy to set up, it can help create digital signage in places other products can't, even in something as mobile as an elevator.