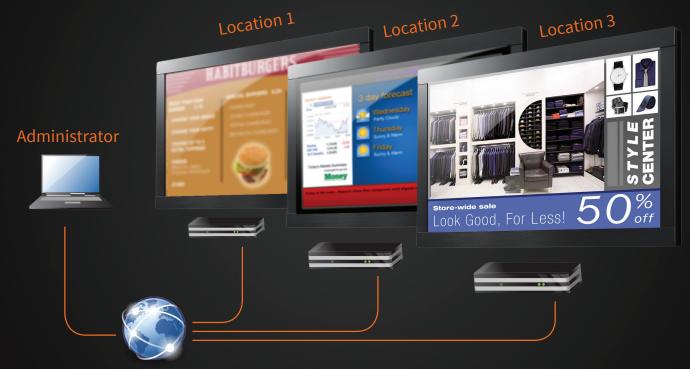

## Manage Many Locations From Anywhere

You can update and manage your SignWare-Pro over the internet. This means you can add new content, promotions, and advertisements at any time without a hassle. If you're running signage in multiple locations, you can update all your digital signage at once. With SignWare-Pro, it is just as easy to manage a thousand signage displays as it is to manage one.