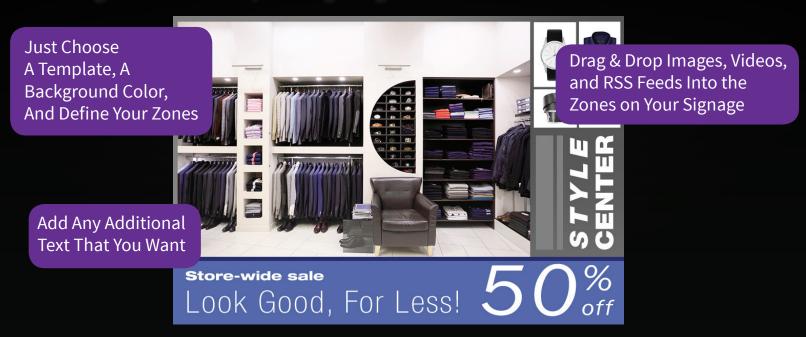

### Create Beautiful Signage With Our Provided Easy Signage Creator

We'll give you fantastic templates to use so you don't have to start from scratch. Just drag and drop images and video and then set your custom schedules. You'll be up and running in minutes.

## Design Your Unique Signage With Our Bundled Software

Set Schedules To Display Your Promotions And Signage Exactly When You Want It!