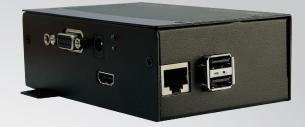

## SignWare-Pro Specifications

At **SmartAVI**, we pride ourselves on the fact that we can take a powerful and sometimes complicated piece of technology and make it extremely streamlined and simple to use for the average user. SignWare-Pro is a sleek box that requires the very minimum amount of cords and connections to be set up and run.

#### HARDWARE SPECIFICATIONS

| CPU                     | 700 MHz Low Power ARM1176JZ-F<br>Applications Processor |
|-------------------------|---------------------------------------------------------|
| GPU                     | Dual Core VideoCore IV®                                 |
| Multimedia Co-Processor | Dual Core VideoCore IV®                                 |
| Multimedia Co-Processor | 512MB SDRAM                                             |
| Ethernet                | Onboard 10/100 Ethernet RJ45 jack                       |
| USB 2.0                 | Dual USB Connector                                      |
| Video Output            | HDMI 1080p                                              |
| Audio                   | Over HDMI                                               |
| Power                   | 5VDC 2A                                                 |
| Onboard Storage         | SD 8G                                                   |
| Operating System        | Linux                                                   |
| IR                      | Optional IR 38Khz                                       |
| Serial                  | RS232 Female                                            |