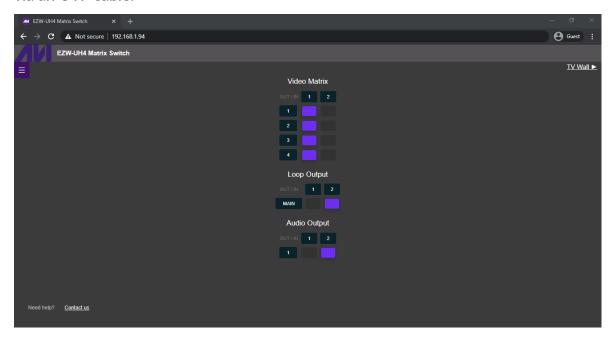

### **RS232/LAN CONTROL CONNECTION**

#### **RS232 CONTROL CONNECTION**

The product supports RS232 control. The user can connect the RS232 port of the product to a PC via a serial cable.

#### NETWORK CONTROL CONNECTION

The product also supports Network control. The user can connect the LAN port of the product to a PC via an UTP cable.