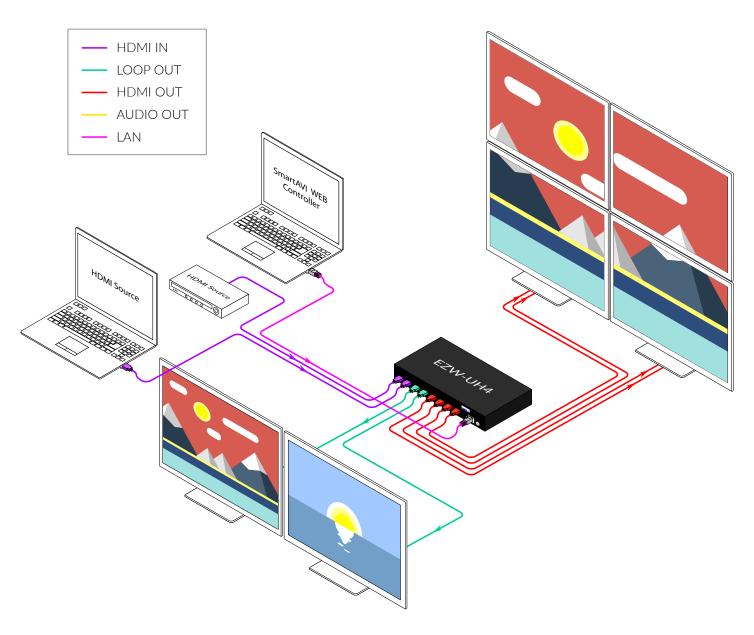

# **OVERVIEW**

This product is a HDMI 2.0 Video Wall controller with 2 HDMI input, 2 HDMI loop out and 4 HDMI scaling out for video wall processing. With PC Tool or RS232 commands to control the product for different wall display.

## **APPLICATION DIAGRAM**