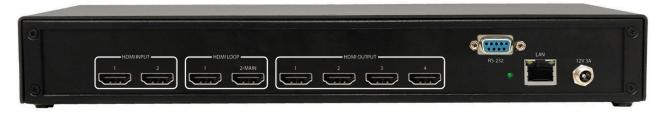

ns
- Wall displays
- Digital signage
- Dealer rooms
- Control rooms
- Shopping centers
- Security
- Point-of-sale
- Entertainment venues
- Corporate lobbies
- Restaurants

# **OVERVIEW**

This product is a HDMI 2.0 Video Wall controller with 2 HDMI input, 2 HDMI loop out and 4 HDMI scaling out for video wall processing. With PC Tool or RS232 commands to control the product for different wall display.

## **APPLICATION DIAGRAM**



### **RS232/LAN CONTROL CONNECTION**

#### **RS232 CONTROL CONNECTION**

The product supports RS232 control. The user can connect the RS232 port of the product to a PC via a serial cable.

#### NETWORK CONTROL CONNECTION

The product also supports Network control. The user can connect the LAN port of the product to a PC via an UTP cable.



# **FRONT AND BACK**



EZW-UH4 Back



**EZW-UH4 Front** 

# **TECHNICAL SPECIFICATIONS**

| VIDEO & AUDIO      |                                                                   |  |
|--------------------|-------------------------------------------------------------------|--|
| HDMI Compliance    | HDMI2.0                                                           |  |
| HDCP Compliance    | HDCP2.2/1.4                                                       |  |
| Input Resolutions  | 3840 × 2160 @ 60Hz                                                |  |
| Output Resolutions | 3840 × 2160 @ 60Hz                                                |  |
| Input Interface    | (2) HDMI INPUT (19-pin female)                                    |  |
| Output Interface   | (4) HDMI OUTPUT (19-pin female),<br>(2) HDMI LOOP